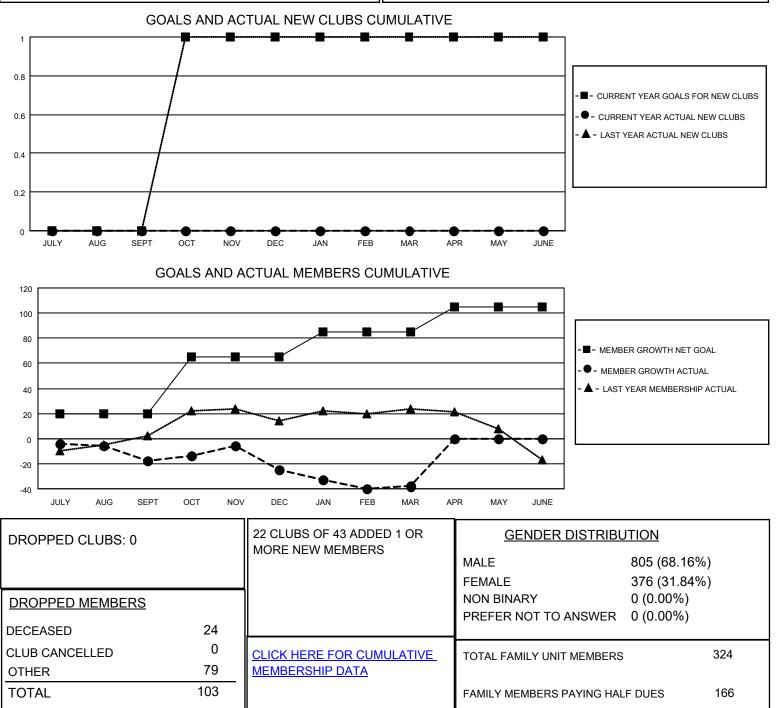

## LOCATION IOWA

**District 9 EC** 

Results as of: 3/31/2023

| Clubs                 |               |           |               | Members               |                         |                         |                                                    |
|-----------------------|---------------|-----------|---------------|-----------------------|-------------------------|-------------------------|----------------------------------------------------|
| RESULTS FOR 2022-2023 |               |           |               | RESULTS FOR 2022-2023 |                         |                         |                                                    |
| QUARTER               | NEW CLUB GOAL | NEW CLUBS | DROPPED CLUBS | QUARTER               | /BER GROWTH NET<br>GOAL | MEMBER GROWTH<br>ACTUAL | DROPPED<br>MEMBERS ACTUAL<br>(including transfers) |
| JULY/AUG/SEPT         | 0             | 0         | 0             | JULY/AUG/SEPT         | 20                      | 27                      | 42                                                 |
| OCT/NOV/DEC           | 1             | 0         | 0             | OCT/NOV/DEC           | 45                      | 34                      | 35                                                 |
| JAN/FEB/MAR           | 0             | 0         | 0             | JAN/FEB/MAR           | 20                      | 18                      | 26                                                 |
| APR/MAY/JUNE          | 0             | 0         | 0             | APR/MAY/JUNE          | 20                      | 0                       | 0                                                  |